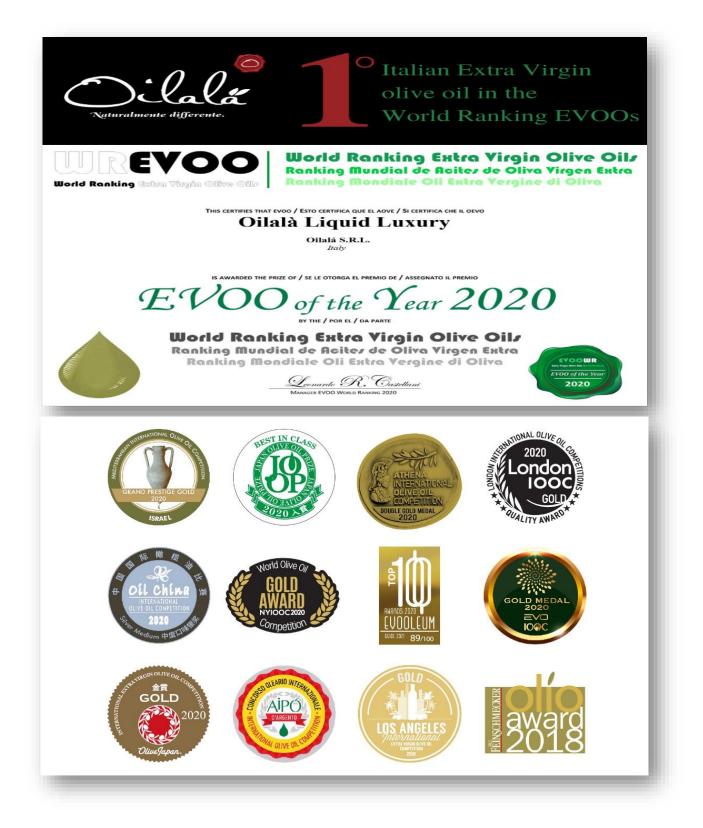

Enjoy the fresh grassy notes along with the aromas of green tomatoes and artichokes with a finishing of pleasant bitterness combined with a unique spiciness. Ideal for meat and fish tartare, vegetable soups, bruschetta, pizza, fresh cheese (like burrata, mozzarella, ricotta), grilled meat, and vegetables. A booster for the health thanks to the low acidity and the high content of polyphenols and tocopherols (the best natural antiaging).

Origin of the olives: Italy Harvest procession: mechanically Extraction method: Brought to mill within 6 hours from Olive picking – cold pressing at 25° Shelf life: 18 months from bottling Boxes in a pallet: 147 (882 pieces) Pallet: 80x120x175 cm Packaging: glass bottle 2° Option: Boxes in a pallet: 189 (1134 pieces) Pallet: 100x120x175 cm

Awards 2020: