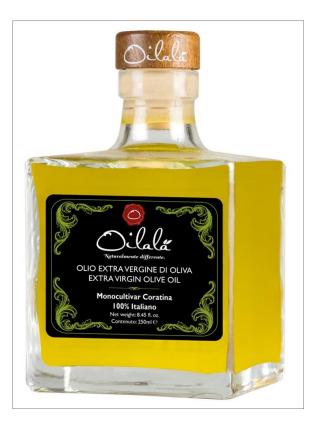

## Extra Virgin Olive Oil – Monovariety Coratina Majestic 250ml

Enjoy the transparent glass bottle 250 ml that allows to appreciate the beauty of our olive oil and its vivid color.

The Coratina olive it's the most ancient variety of the Apulia region. Cultivated since Millennia, our Monovariety extra virgin olive oil has a strong character typical of the Coratina Olive, with an intense fruity. This olive oil is produced by 100 % Coratina olive harvested between October and November of each year. Oilalà ensures that the olives are brought to mill within 6 hours from olive picking with a cold pressing (25°) to guarantee the freshness of products for maintaining their organoleptic properties.